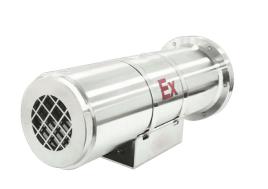

# **Explosionproof Thermal Camera Housing- Stainless Steel**

Camera housing

### BHTS0000066

The rugged thermal camera housing is an ATEX Class I Division 1&2 / Class II Division 1&2 certified PTZ camera station, made in 316L stainless-steel. It is supplied without a camera. However, we can fit and certify a thermal camera of your choice if required. It is designed for use in hazardous areas in onshore, offshore, marine and heavy industrial environments. For example, passenger ships & commercial vessels, oil & gas exploration/extraction/marine and transport.

#### **Features**

- Thermal Camera Housing certified for use in hazardous environments
- ATEX Zone 1&2 / 21&22
- Class I Division 1&2 / Class II Division 1&2 and all the rest except zone 0.
- GE glass designed for thermal cameras
- Marine 316L grade stainless steel
- Windows glass surface process by nano technology . Good light transmittance.
- Low power consumption
- AC220V/DC12V. Other power options available.
- Suited to harsh environmental conditions including petrochemicals, mining, military, medicine, oil & gas, marine, drilling platforms, food processing and storage, offshore etc.