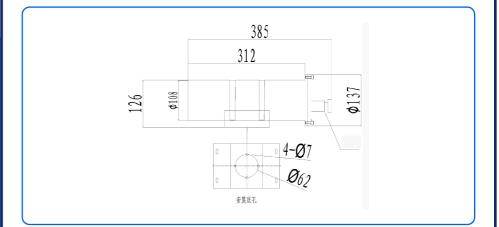

# **Technical Specifications**

BHTS0000066

| Window                     | Germanium glass(Ge)                                                                                       |
|----------------------------|-----------------------------------------------------------------------------------------------------------|
| Power supply               | DC12V                                                                                                     |
| Ingress protection         | IP66                                                                                                      |
| Hazardous Area             | ATEX Zone 1&2 / 21&22. Class I<br>Division 1&2 / Class II Division 1&2<br>and all the rest except zone 0. |
| Material                   | 316L stainless steel                                                                                      |
| Operating temp             | -40°C ~ 60°C (-40°F ~ 140°F)                                                                              |
| Dimensions - external (mm) | 380mm*143mm*151mm                                                                                         |
| Dimensions - internal (mm) | Ф108×300mm(length                                                                                         |
| Cable entry                | 2pcs M25*1.5 output(original G3/4)                                                                        |
| Mounting options           | Wall hanging, fixed bracket ,<br>pedestal base                                                            |